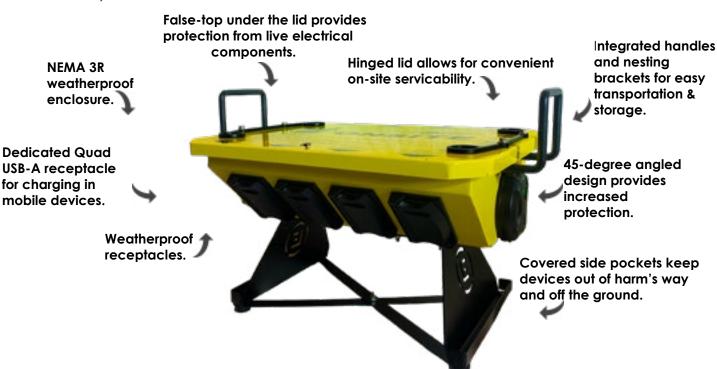

## **Features**

- Integrated GFCI Receptacles
- Dedicated Quad USB-A receptacle for charging mobile devices.
- LED Indicator Light on the 50A Input Receptacle.
- Receptacles angled at 45° and protected with weatherproof covers.
- Internal components are located under a false top for easy access.
- Electrical components are easy to source and readily available.

## **Specifications**

| Part Number                                  | 92000                                                                                                                       |
|----------------------------------------------|-----------------------------------------------------------------------------------------------------------------------------|
| Input                                        | 50A 125/250V (California Standard)                                                                                          |
| Output                                       | 50A 125/250V (California Standard)                                                                                          |
| Weatherproof<br>Receptacles<br>(NEMA Rating) | <ul> <li>6 x 20A 125V GFCI Duplex (5-20R)</li> <li>1 x 30A 250V Twist Lock (L6-30R)</li> <li>1 x 4.8A Quad USB-A</li> </ul> |
| Weight                                       | 38 lbs                                                                                                                      |
| Dimensions                                   | 23.5" W X 16.5" L X 15.5" H                                                                                                 |
| Enclosure Rating                             | NEMA 3R                                                                                                                     |
| Construction                                 | Heavy-Gauge Powder Coated Steel                                                                                             |
| Approvals                                    | ETL Batch Approvals                                                                                                         |
| Add-On Accessories                           | 91006 - 50' power cord<br>6/3 + 8/1 STOW w/ 50A plug and<br>connector                                                       |
|                                              | <b>91007</b> - 100' power cord<br>6/3 + 8/1 STOW w/ 50A plug and<br>connector                                               |